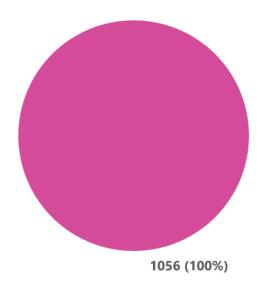

| Requesting State | <b>~</b> |
|------------------|----------|
| NT               | ~        |

| Occupation                 | ADR | MR  | Total<br>▼ |
|----------------------------|-----|-----|------------|
| Electrical                 | 227 | 311 | 538        |
| Security                   | 31  | 179 | 210        |
| Plumbing and Gas Fitting   | 25  | 63  | 88         |
| Property                   | 18  | 57  | 75         |
| Engineer                   | 5   | 53  | 58         |
| <b>Building Certifiers</b> | 2   | 30  | 32         |
| Building                   | 2   | 23  | 25         |
| Explosives                 | 6   | 5   | 11         |
| Pesticide                  | 5   | 3   | 8          |
| Surveyor                   | 1   | 5   | 6          |
| Gaming                     | 1   | 3   | 4          |
| Driving and transport      |     | 1   | 1          |
| Total                      | 323 | 733 | 1056       |