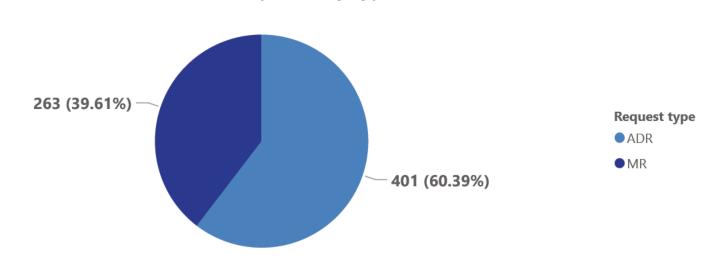

Requesting State

NT

| Requesting State | ~ |
|------------------|---|
| TAS              | ~ |

| Occupation                    | ADR | MR  | Total<br>▼ |
|-------------------------------|-----|-----|------------|
| Electrical                    | 168 | 81  | 249        |
| Security                      | 34  | 67  | 101        |
| Engineer                      | 93  | 6   | 99         |
| Building                      | 17  | 60  | 77         |
| Plumbing and Gas Fitting      | 40  | 13  | 53         |
| Property                      |     | 27  | 27         |
| Gambling                      | 24  |     | 24         |
| <b>Building Certifiers</b>    | 14  | 2   | 16         |
| Driving and transport         | 9   | 4   | 13         |
| Conveyancer-Settlement Agents |     | 3   | 3          |
| Surveyor                      | 2   |     | 2          |
| Total                         | 401 | 263 | 664        |