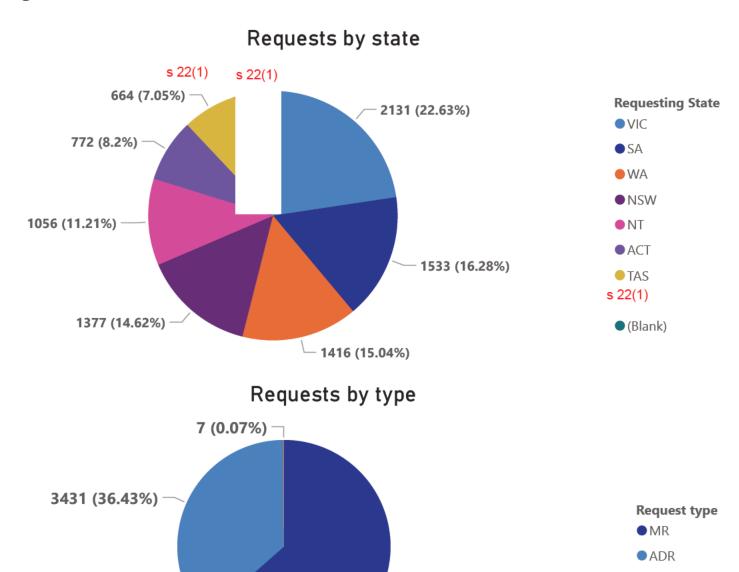

5979 (63.49%)

(Blank)

| RequestingState |   | ADR  | MR   | Total<br>▼ |
|-----------------|---|------|------|------------|
| VIC             | 1 | 777  | 1353 | 2131       |
| SA              |   | 655  | 878  | 1533       |
| WA              |   | 638  | 778  | 1416       |
| NSW             |   | 192  | 1185 | 1377       |
| NT              |   | 323  | 733  | 1056       |
| ACT             | 1 | 444  | 327  | 772        |
| TAS<br>s 22(1)  |   | 401  | 263  | 664        |
|                 | 5 | 1    | 1    | 7          |
| Total           | 7 | 3431 | 5979 | 9417       |