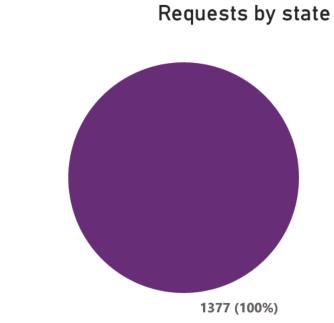

| Requesting State |
|------------------|
|------------------|

| Occupation                 | ADR | MR |      | Total<br>▼ |
|----------------------------|-----|----|------|------------|
| Security                   |     |    | 826  | 826        |
| Property                   |     |    | 152  | 152        |
| Driving and transport      | 73  |    | 55   | 128        |
| <b>Building Certifiers</b> | 1   |    | 54   | 55         |
| Plumbing and Gas Fitting   | 32  |    | 21   | 53         |
| Electrical                 | 21  |    | 26   | 47         |
| Engineer                   | 17  |    | 23   | 40         |
| Building                   | 9   |    | 23   | 32         |
| Radiation                  | 24  |    |      | 24         |
| High-Risk work             | 4   |    | 1    | 5          |
| Air Conditioning           |     |    | 3    | 3          |
| Demolition                 | 3   |    |      | 3          |
| Debt collection            | 2   |    |      | 2          |
| Gaming                     | 2   |    |      | 2          |
| Pesticide                  | 2   |    |      | 2          |
| Surveyor                   | 2   |    |      | 2          |
| Property management        |     |    | 1    | 1          |
| Total                      | 192 |    | 1185 | 1377       |