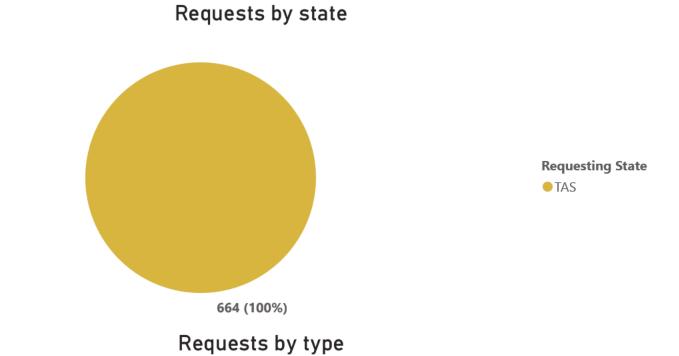

Requesting State

NT

| Requesting State | ~ |
|------------------|---|
| TAS              | ~ |

| Occupation                    | ADR | MR  | Total<br>▼ |
|-------------------------------|-----|-----|------------|
| Electrical                    | 168 | 81  | 249        |
| Security                      | 34  | 67  | 101        |
| Engineer                      | 93  | 6   | 99         |
| Building                      | 17  | 60  | 77         |
| Plumbing and Gas Fitting      | 40  | 13  | 53         |
| Property                      |     | 27  | 27         |
| Gambling                      | 24  |     | 24         |
| <b>Building Certifiers</b>    | 14  | 2   | 16         |
| Driving and transport         | 9   | 4   | 13         |
| Conveyancer-Settlement Agents |     | 3   | 3          |
| Surveyor                      | 2   |     | 2          |
| Total                         | 401 | 263 | 664        |