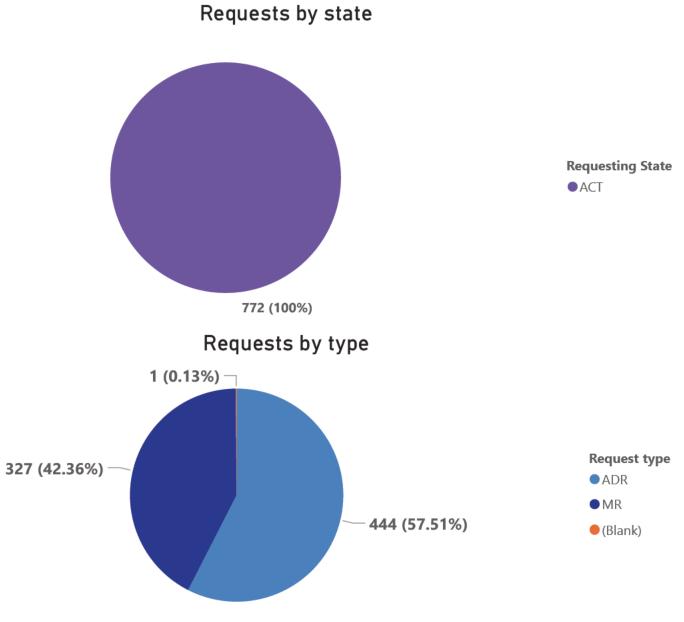

| Requesting State |  |
|------------------|--|
| ACT              |  |
|                  |  |
|                  |  |

| Occupation                        |   | ADR | MR  | Total<br>▼ |
|-----------------------------------|---|-----|-----|------------|
| Security                          |   | 256 | 221 | 477        |
| Property                          | 1 | 112 | 62  | 175        |
| Radiation                         |   | 49  |     | 49         |
| Electrical                        |   |     | 27  | 27         |
| Well driller                      |   | 3   | 5   | 8          |
| Building                          |   |     | 7   | 7          |
| Gaming                            |   | 7   |     | 7          |
| Property management               |   | 6   |     | 6          |
| Surveyor                          |   | 6   |     | 6          |
| Building Certifiers               |   |     | 4   | 4          |
| Gambling                          |   | 2   |     | 2          |
| Motor vehicle                     |   | 2   |     | 2          |
| Plumbing and Gas Fitting          |   |     | 1   | 1          |
| Second-hand dealer and pawnbroker |   | 1   |     | 1          |
| Total                             | 1 | 444 | 327 | 772        |