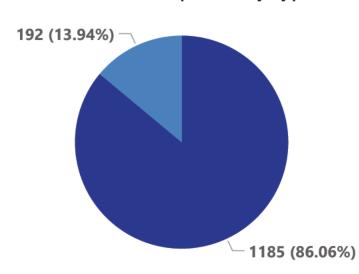

5979 (63.49%)

(Blank)

| RequestingState |   | ADR  | MR   | Total<br>▼ |
|-----------------|---|------|------|------------|
| VIC             | 1 | 777  | 1353 | 2131       |
| SA              |   | 655  | 878  | 1533       |
| WA              |   | 638  | 778  | 1416       |
| NSW             |   | 192  | 1185 | 1377       |
| NT              |   | 323  | 733  | 1056       |
| ACT             | 1 | 444  | 327  | 772        |
| TAS<br>s 22(1)  |   | 401  | 263  | 664        |
|                 | 5 | 1    | 1    | 7          |
| Total           | 7 | 3431 | 5979 | 9417       |