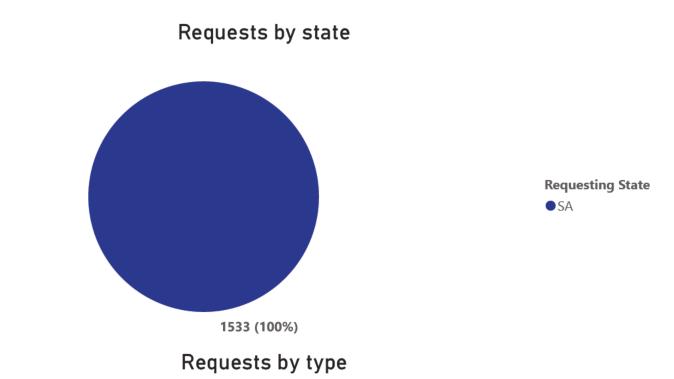

| Requesting State | ~ |
|------------------|---|
| SA               | ~ |

| Occupation                    | ADR | MR  | Total<br>▼ |
|-------------------------------|-----|-----|------------|
| Electrical                    | 281 | 285 | 566        |
| Security                      | 98  | 254 | 352        |
| Property                      | 149 | 92  | 241        |
| Building                      | 62  | 163 | 225        |
| Plumbing and Gas Fitting      | 43  | 52  | 95         |
| Building Certifiers           | 8   | 9   | 17         |
| Property management           | 8   | 8   | 16         |
| Pesticide                     |     | 12  | 12         |
| Conveyancer-Settlement Agents | 5   | 3   | 8          |
| Motor vehicle                 | 1   |     | 1          |
| Total                         | 655 | 878 | 1533       |