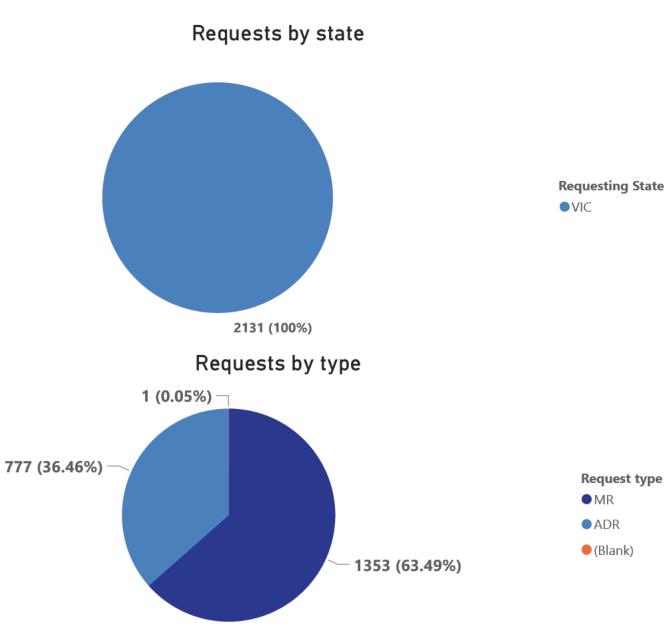

## Requests by type

| Requesting State | Document 1 |
|------------------|------------|
| VIC              | V          |
|                  |            |

| Occupation                        |   | ADR | MR   | Total<br>▼ |
|-----------------------------------|---|-----|------|------------|
| Electrical                        | 1 | 384 | 211  | 596        |
| Security                          |   |     | 514  | 514        |
| Property                          |   | 183 | 155  | 338        |
| Building                          |   | 13  | 184  | 197        |
| Gaming                            |   | 107 | 74   | 181        |
| Driving and transport             |   | 55  | 44   | 99         |
| Plumbing and Gas Fitting          |   |     | 82   | 82         |
| Engineer                          |   | 21  | 42   | 63         |
| Building Certifiers               |   | 1   | 37   | 38         |
| Conveyancer-Settlement Agents     |   | 5   | 7    | 12         |
| Gambling                          |   | 3   | 3    | 6          |
| Property management               |   | 4   |      | 4          |
| Second-hand dealer and pawnbroker |   | 1   |      | 1          |
| Total                             | 1 | 777 | 1353 | 2131       |