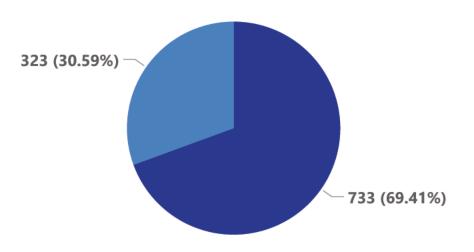

| Requesting State | <b>~</b> |
|------------------|----------|
| NT               | ~        |

| Occupation                 | ADR | MR  | Total<br>▼ |
|----------------------------|-----|-----|------------|
| Electrical                 | 227 | 311 | 538        |
| Security                   | 31  | 179 | 210        |
| Plumbing and Gas Fitting   | 25  | 63  | 88         |
| Property                   | 18  | 57  | 75         |
| Engineer                   | 5   | 53  | 58         |
| <b>Building Certifiers</b> | 2   | 30  | 32         |
| Building                   | 2   | 23  | 25         |
| Explosives                 | 6   | 5   | 11         |
| Pesticide                  | 5   | 3   | 8          |
| Surveyor                   | 1   | 5   | 6          |
| Gaming                     | 1   | 3   | 4          |
| Driving and transport      |     | 1   | 1          |
| Total                      | 323 | 733 | 1056       |