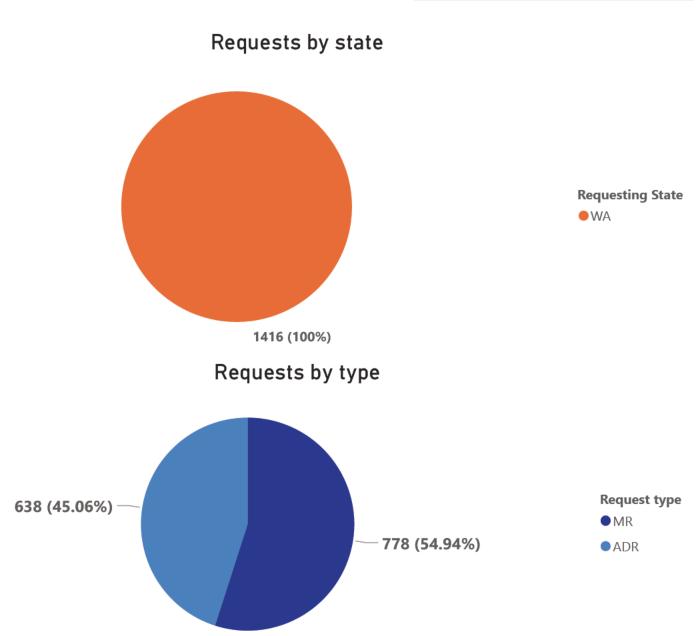

| Requesting State | ~      |
|------------------|--------|
| WA               | $\vee$ |

| Occupation                    | ADR | MR  | Total<br>▼ |
|-------------------------------|-----|-----|------------|
| Security                      |     | 597 | 597        |
| Gaming                        | 390 | 26  | 416        |
| Property                      | 110 | 43  | 153        |
| Plumbing and Gas Fitting      | 49  | 99  | 148        |
| Pesticide                     | 37  | 1   | 38         |
| Building                      | 33  | 1   | 34         |
| Driving and transport         | 6   |     | 6          |
| Property management           | 1   | 4   | 5          |
| Conveyancer-Settlement Agents | 1   | 2   | 3          |
| Liquor                        | 3   |     | 3          |
| Motor vehicle                 | 2   | 1   | 3          |
| Building Certifiers           |     | 2   | 2          |
| Explosives                    | 2   |     | 2          |
| Gambling                      | 2   |     | 2          |
| High-Risk work                |     | 2   | 2          |
| Food                          | 1   |     | 1          |
| Surveyor                      | 1   |     | 1          |
| Total                         | 638 | 778 | 1416       |