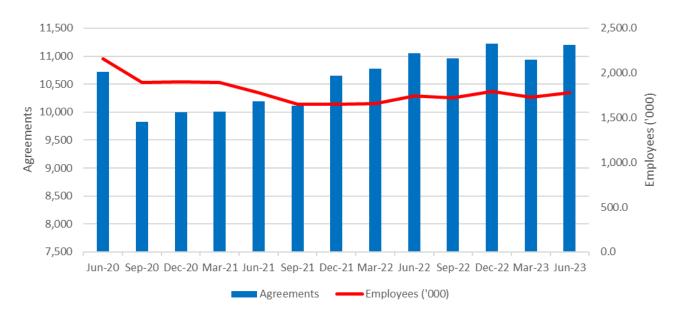

#### **Current agreements**

**Chart 7** shows there were 11,205 current (not expired or terminated) agreements as at 30 June 2023. This is up from 10,943 agreements current as at 31 March 2023 and up from 11,058 agreements current at 30 June 2022.

The June quarter 2023 employee coverage of 1.78 million is up from the 1.73 million employees covered at 31 March 2023 and is higher than the 1.74 million employees at 30 June 2022.

Chart 7 - Current agreements and employee coverage - June quarter 2020 to June quarter 2023