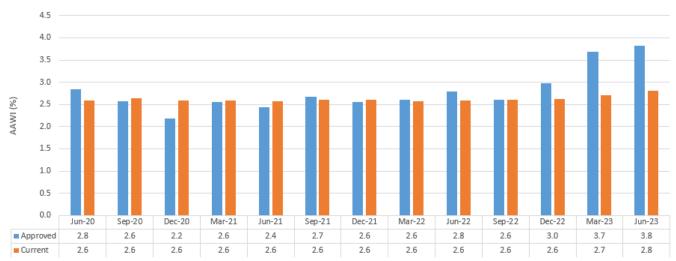

### 4. AAWI - agreements approved in the June quarter 2023 and agreements current as at 30 June 2023 - Tables 3 and 4 in Trends report

**Chart 2** shows AAWI results for agreements approved in each quarter since the June quarter 2020, and the AAWI for all agreements current at the end of each quarter.

Chart 2 - Approved and current agreements AAWI by quarter - June quarter 2020 to June quarter 2023

Source: Department of Employment and Workplace Relations, Workplace Agreements Database.

#### **Approved agreements**

There were 938 agreements approved in the June quarter 2023, of which 762 contained wage increases that could be quantified.

The AAWI for agreements approved in the June quarter 2023 was 3.8 per cent, up from 3.7 per cent in the March quarter 2023, and up from 2.8 per cent in the June quarter 2022.

#### **Current agreements**

There were 11,205 agreements current as at 30 June 2023, of which 8,859 contained quantifiable wage increases.

The AAWI for agreements current (not expired or terminated) as at 30 June 2023 was 2.8 per cent, up from 2.7 per cent in the March quarter 2023, and up from 2.6 per cent in the June quarter 2022.