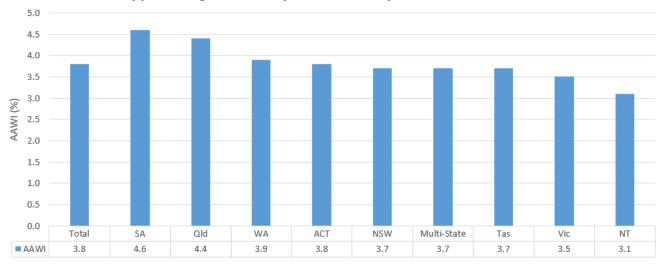

#### 7. State/Territory wages growth – June quarter 2023 - Table 10 in Trends report

Chart 5 shows the AAWI results for each state and territory.

Chart 5 – AAWI for approved agreements by State/Territory

Source: Department of Employment and Workplace Relations, Workplace Agreements Database.

AAWI results for agreements approved in the June quarter 2023 were highest in South Australia which had an AAWI of 4.6 per cent.

Agreements in the Northern Territory had the lowest AAWI of 3.1 per cent.