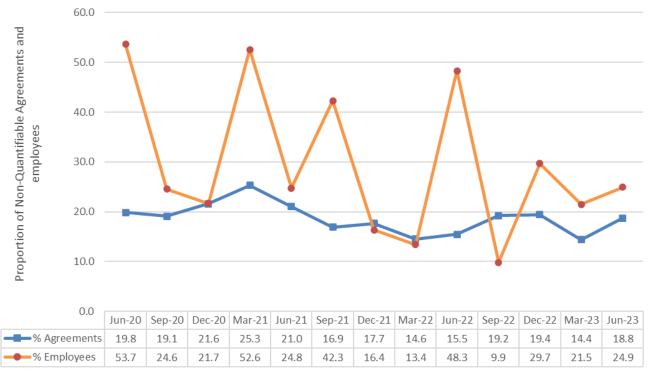

#### 10. Non-quantifiable agreements - June quarter 2023 - Table 12 in Trends report

**Chart 8** shows the proportion of employees covered by non-quantifiable agreements is more volatile than the proportion of agreements that are non-quantifiable. This volatility is due to larger agreements (in terms of employee coverage) with non-quantifiable wage increases being approved in some quarters but not others.

18.8 per cent of agreements approved in the June quarter 2023, covering 24.9 per cent of employees, do not contain quantifiable wage increases, and are not included as part of the AAWI calculations. A non-quantifiable agreement is one that does not have consistent wage increases for all employees covered or wage adjustments are linked to other sources, such as the Fair Work Commission's Annual Wage Review, Consumer Price Index (CPI) or Wage Price Index (WPI) movements.