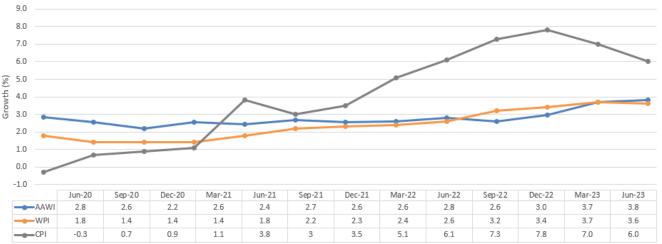

## 3. Comparison of AAWI, ABS Wage Price Index (WPI) and ABS Consumer Price Index (CPI)

Chart 1 - AAWI in approved agreements, ABS Wage Price Index (WPI) and ABS Consumer Price Index (CPI) – June quarter 2020 to June quarter 2023

**Source:** Department of Employment and Workplace Relations, Workplace Agreements Database; Australian Bureau of Statistics (ABS), Wage Price Index, Australia – June 2023; Australian Bureau of Statistics, Consumer Price Index, Australia– June 2023.

**Notes:** Trimmed mean inflation, while not included in Chart 1, excludes large price rises and falls e.g. seasonal changes in fresh food prices, and once-a year price changes for education fees. The trimmed mean measure of inflation was 5.9 per cent over the year to the June quarter 2023, down from 6.6 per cent over the year to the March quarter 2023.