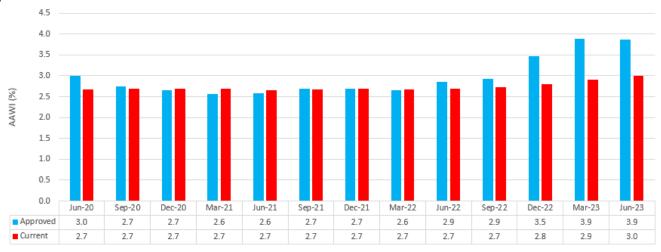

#### 5. Private sector wages growth – June quarter 2023 - Table 3 and 7 in Trends report

**Chart 3** shows the AAWI results for private sector agreements approved in each quarter since the June quarter 2020, and the AAWI for private sector agreements current as at the end of each quarter.

Chart 3 - Private sector AAWI – approved and current agreements – June quarter 2020 to June quarter 2023

Source: Department of Employment and Workplace Relations, Workplace Agreements Database.

The AAWI for private sector enterprise agreements approved in the June quarter 2023 was 3.9 per cent, unchanged from 3.9 per cent in the March quarter 2023, and up from 2.9 per cent in the June quarter 2022.

The industries with the highest private sector agreement AAWIs were Rental, Hiring and Real Estate Services (4.6 per cent), Arts and Recreation Services (4.4 per cent) and Health Care and Social Assistance agreements (4.2 per cent).

The industries with the lowest private sector agreement AAWIs were Administrative and Support Services (2.8 per cent), Other Services (3.2 per cent) and Professional, Scientific and Technical Services agreements (3.3 per cent).

Large quantifiable private sector agreements approved in the June quarter 2023 include:

- Australian Services Union (QANTAS Airways Limited) agreement (3,275 employees), with an AAWI of 3.0 per cent
- UnitingCare Health & QNMU Nurses and Midwives Enterprise Agreement 2022 2025. (2,943 employees), with an AAWI of 6.6 per cent and
- Life Without Barriers Disability Services Enterprise Agreement Victoria 2022-2025 (2,795 employees), with an AAWI of 3.4 per cent.