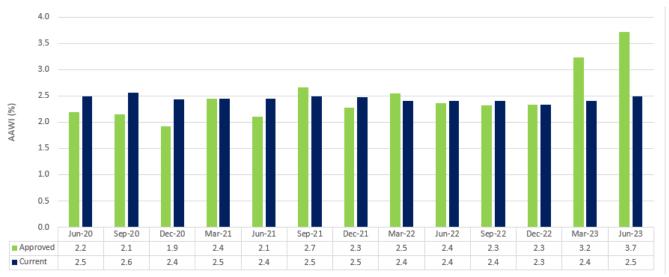

#### 6. Public sector wages growth - June quarter 2023 - Table 3 in Trends report

**Chart 4** shows the AAWI results for public sector agreements approved in each quarter since the June quarter 2020, and the AAWI for public sector agreements current as at the end of each quarter.

Chart 4 - Public sector AAWI – approved and current agreements – June quarter 2020 to June quarter 2023

Source: Department of Employment and Workplace Relations, Workplace Agreements Database.

The AAWI for public sector enterprise agreements approved in the June quarter 2023 was 3.7 per cent, up from 3.2 per cent in the March quarter 2023 and up from 2.4 per cent in the June quarter 2022.

Large quantifiable public sector agreements approved in the June quarter 2023 include:

- TAFE Commission of NSW Teachers and Related Employees Enterprise Agreement 2023 (8,262 employees), with an AAWI of 2.5 per cent
- University of Technology Sydney Staff Agreement 2021 (5,136 employees), with an AAWI of 4.9 per cent and
- Queensland University of Technology Enterprise Agreement (Professional Staff) 2022 2025 (3,486 employees), with an AAWI of 4.6 per cent.