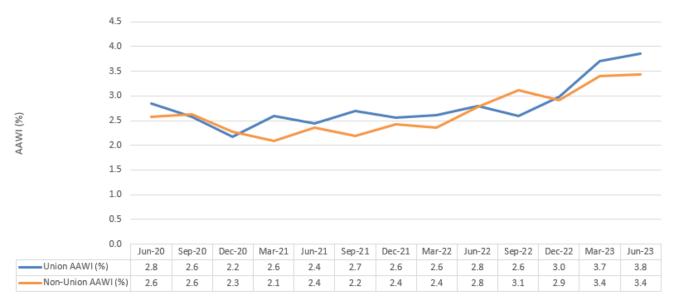

## 8. Wages growth for agreements that cover union/s and agreements with no union/s covered – June quarter 2023<sup>4</sup> - *Table 13 in Trends report*

Agreements approved in the June quarter 2023 that formally covered unions had a combined AAWI of 3.8 per cent, up from 3.7 per cent in the March quarter 2023 and up from 2.8 per cent in the June quarter 2022.

Agreements with no unions formally covered approved in the June quarter 2023 had a combined AAWI of 3.4 per cent, unchanged from 3.4 per cent in the March quarter 2023 and up from 2.8 per cent in the June quarter 2022.

Chart 6 – Union and non-union AAWI in approved agreements – June quarter 2020 to June quarter 2023

Source: Department of Employment and Workplace Relations, Workplace Agreements Database.

<sup>&</sup>lt;sup>4</sup> See Note 4 for more details.