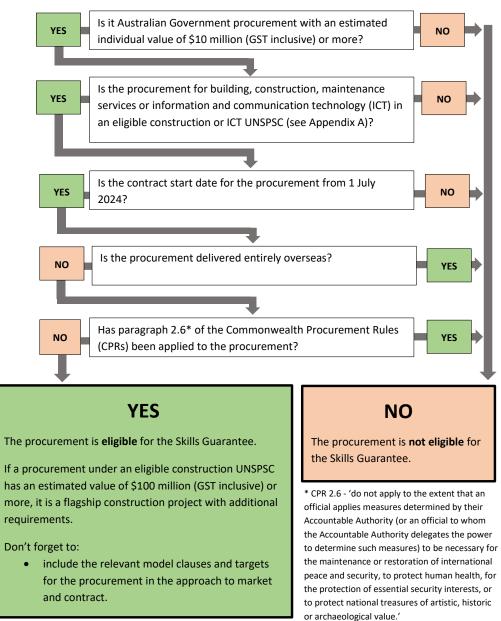

### **Eligibility decision flow**

# **Eligibility requirements**

- Australian Government procurement for:
  - major building and construction and maintenance services (construction) with an estimated individual value of \$10 million or more
  - major information and communication technology (ICT) with an estimated individual value of \$10 million or more
  - flagship construction with an estimated individual value of \$100 million or more
  - eligible UNSPSCs (see *Appendix A*)
- Adherence to the Commonwealth Procurement Rules (CPRs)
- Application of the Skills Guarantee to eligible Australian Government procurement contracts created from 1 July 2024
- Potential suppliers and related entities to negotiate the application of Skills Guarantee to eligible Approach to market (ATM) issued prior to 1 July 2024 for contracts from 1 July 2024

#### **Eligibility exclusions**

- Procurement delivered wholly overseas
- State or Territory based procurement
- Application of Paragraph 2.6 of the CPRs