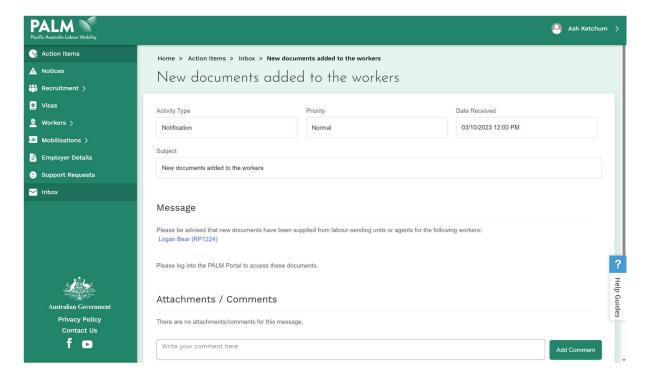

# 4. Updates to Correspondence Activities

An automatic Correspondence Activity will now be sent to employers, whenever worker's documents are uploaded from the country's labour sending unit (LSU)

PALM Portal Release Notes 55