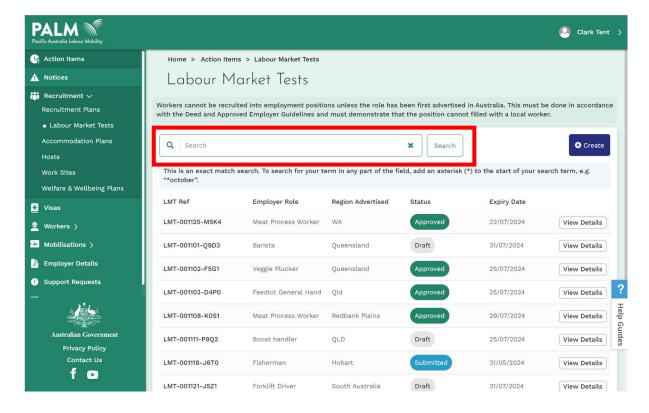

#### a) New Search bar

A Search bar has been added to the Labour Market Tests page

This will now allow users to search for a specific LMT.