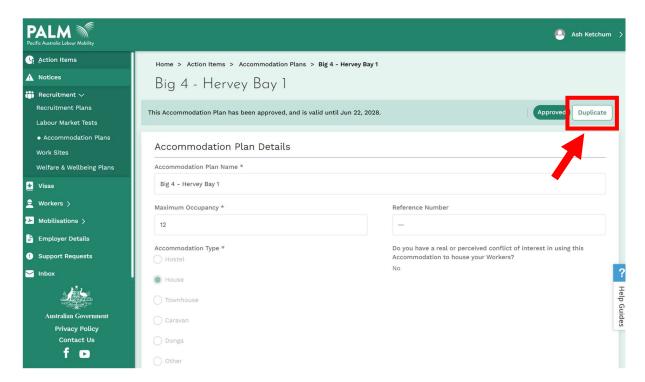

#### a) Approved Accommodation Plans can now be duplicated

We have added a <u>Duplicate</u> button <u>accessible only on Approved</u> Accommodation Plans.

Once clicked, users will have to confirm by clicking the  $\underline{\text{Duplicate}}$  button in the popup window that appears