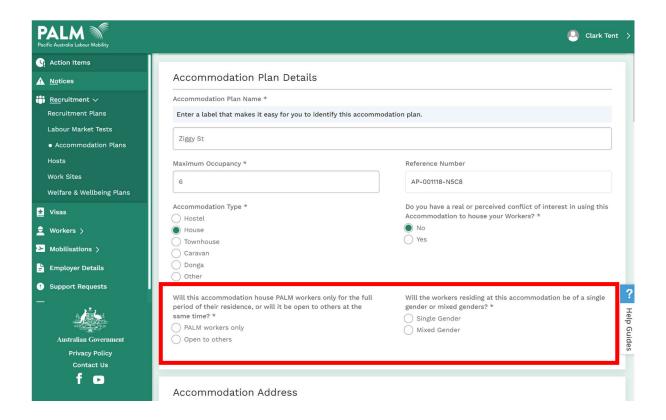

#### b) Added 2 new questions to the Accommodation Plan form

We have updated the Accommodation Plan form with 2 new questions.

- Will this accommodation house PALM workers only for the full period of their residence, or will it be open to others at the same time?
- Will the workers residing at this accommodation be of a single gender or mixed genders?