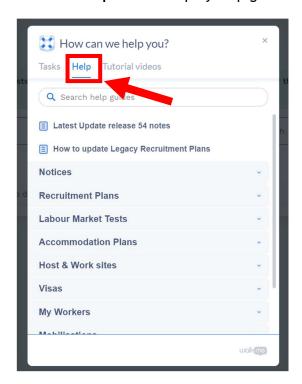

# 5. Updates to Help Guides & Tutorial Videos

The Help Guides section has been updated with new content.

Click the <u>Help Guides</u> button on the lower right side of the screen to access the list of tutorials and videos.

#### Click the Help tab for step by step guides