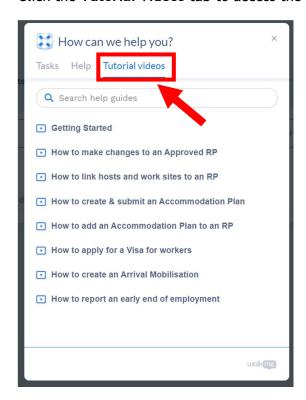

# 5. Updates to Help Guides & Tutorial Videos

The Help Guides section has been updated with new content.

Click the <u>Help Guides</u> button on the lower right side of the screen to access the list of tutorials and videos.

#### Click the Tutorial Videos tab to access the videos