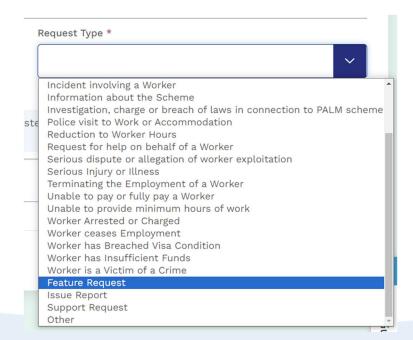

### 3. Updates to Support Request Form

We have added 3 new options to the Request Type field within the Support Request form

#### The new options are:

- Feature Request
- Issue Report
- Support Request