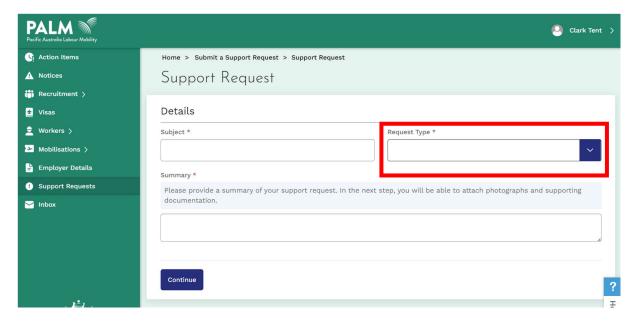

### 3. Updates to Support Request Form

We have added 3 new options to the Request Type field within the Support Request form