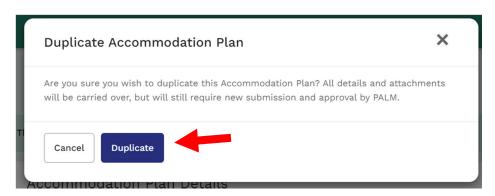

#### a) Approved Accommodation Plans can now be duplicated

We have added a <u>Duplicate</u> button <u>accessible only on Approved</u> Accommodation Plans.

Once clicked, users will have to confirm by clicking the  $\underline{\text{Duplicate}}$  button in the popup window that appears