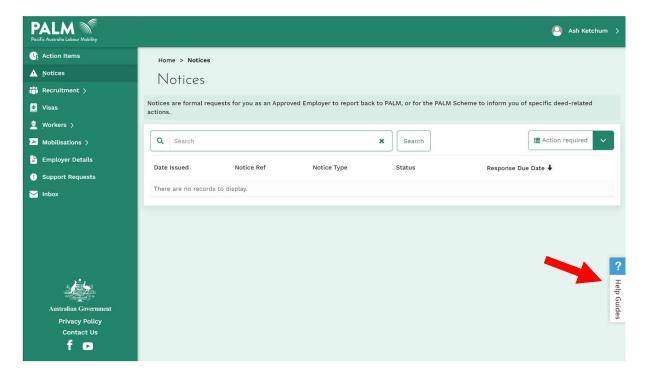

# 5. Updates to Help Guides & Tutorial Videos

The Help Guides section has been updated with new content.

Click the <u>Help Guides</u> button on the lower right side of the screen to access the list of tutorials and videos.