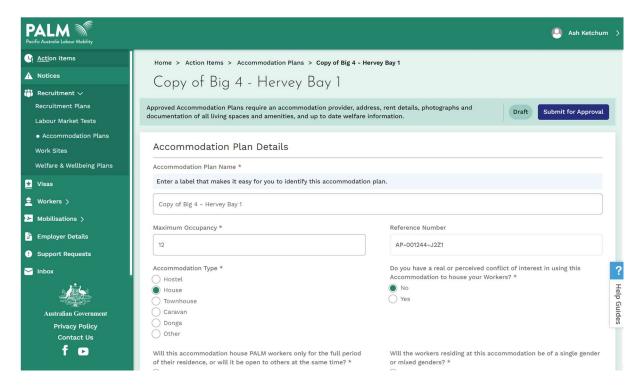

A new copy of the selected Accommodation Plan will now be created.

The name of the cloned accommodation plan will always begin with "Copy of" + name of original AP

This copy will be saved with a *Draft* status and users can proceed to edit the Accommodation Plan.

All information will be copied over including accommodation spaces, photos, etc.