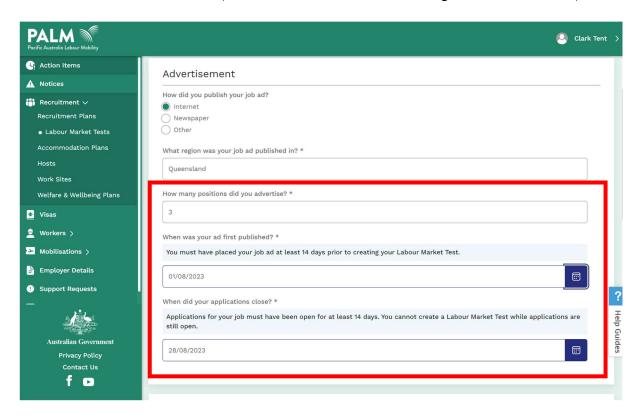

#### b) Labour Market Test Form updates

We have performed the following updates to the LMT form:

- Adjusted User Interface
- Added a new question How many positions did you advertise?
- Added validation to published dates field
- Added validation to applications closed dates field
- Save on submit (LMT is now auto-saved on clicking the submit button)