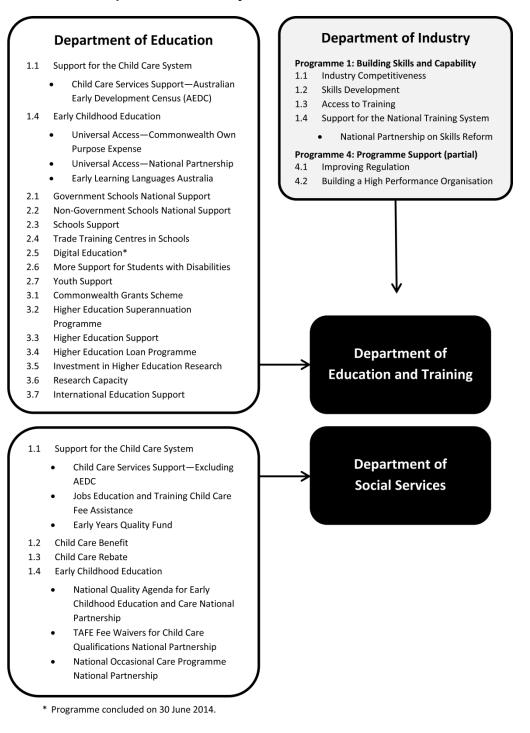

Note that as a result of the 23 December 2014 Administrative Arrangements Order, responsibility for skills and training has transferred to the Education and Training portfolio, including the Australian Skills Quality Authority. Responsibility for child care and early childhood development has transferred to the Department of Social Services.

## 1.1 STRATEGIC DIRECTION

The Department's responsibilities have changed as a result of the Administrative Arrangements Order (AAO) that took effect on 23 December 2014. The responsibility for skills and training transferred from the former Department of Industry to the Department of Education and Training. Skills and training objectives and programmes are reported under Outcome 3. Responsibility for child care and early childhood development transferred from the former Department of Education to the Department of Social Services. The transfer of function encompasses programme 1.1 (except for the Australian Early Development Census), programme 1.2, programme 1.3 and programme 1.4 (except for preschool education elements). These programmes were published under Outcome 1 in the former Education Portfolio Budget Statements 2014–15.

At the time of publication, a preliminary transfer of Administered Programme Estimates to give effect to the AAO has been actioned between the Department of Education and Training and the Department of Social Services. For that reason both portfolios will report programme estimates for a number of child care programmes, reflecting the part year financial impact of the transfer on each department.

A preliminary transfer of Administered Programme Estimates to give effect to the AAO has been actioned between the Department of Education and Training and the Department of Industry and Science. For that reason both portfolios will report programme estimates for training and skills programmes, reflecting the part year financial impact of the transfer on each department.

When referring to the financial information for transferring programmes, it is recommended that they are read in conjunction with the Social Services or the Industry and Science Portfolio Additional Estimates Statements (PAES) as applicable.